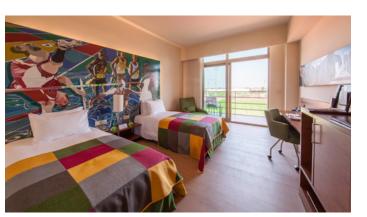

#### **Room Facilities**

Wireless internet access, direct dial telephone, satellite TV, LCD TV, safe, mini bar, hairdryer, key card system, central air conditioning, bathrobe, slippers, tea & coffee setup, telephone in the bathroom, scales, DVD player (on request).