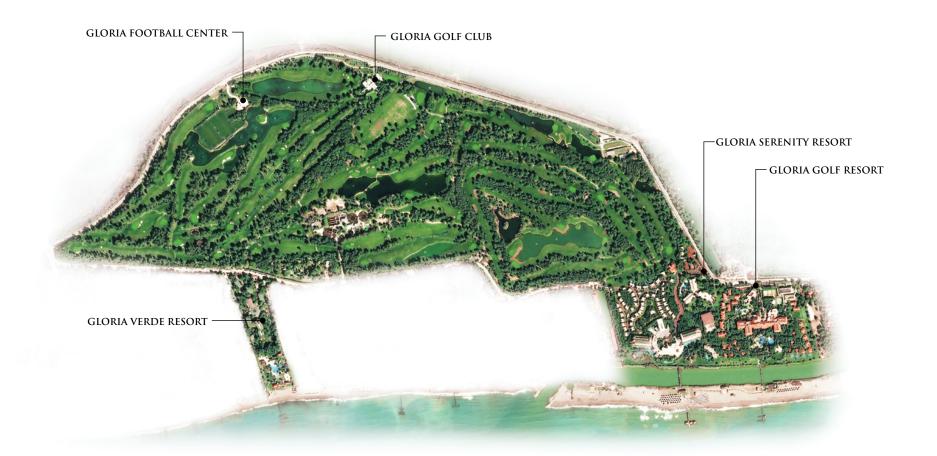

In memory of the First Ghorian, Mr. Muri Özattin, we impart our love, respect and longing.

Gloria Hotels & Resorts guests have the privilege to use the only 45-hole golf course of the Mediterranean Riviera with its two 18-hole championship courses and a 9-hole Verde Golf Course, designed by the famous golf architect Michel Gayon and preferred not only by golf enthusiasts but by professionals as well.

#### GLORIA GOLF RESORT

Enjoy a wonderful holiday in a gorgeous nature with a view of tranquil blue sea and an amazing river at Gloria Golf Resort. The hotel brings you all the beauty of the Mediterranean in one

### GLORIA SERENITY RESORT

Gloria Serenity Resort promises exceptional peace and harmony and makes your dream of an extraordinary holiday become reality.

#### GLORIA VERDE RESORT

Located in a unique natural environment with an excellent understanding of service, Gloria Verde Resort's quality has been recognised by many international organisations and has won multiple awards. It delivers on its promise of an unforgettable holiday experience.