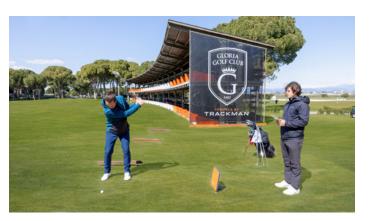

Gloria Golf Club has taken a major step into the world of driving range technology, by adding a TrackMan system that looks set to revolutionise the Turkish resort's range experience as the very first of its kind to be installed by a European resort.

## TURKEY'S FIRST AND ONLY TRACKMAN RANGE IS AT GLORIA GOLF CLUB

Trackman technology which is used in the PGA Tour and preferred by more than 10,000 professional golfers and trainers around the world, is being implemented at Gloria Golf Club, the largest golf course in Turkey and the widest golf course of a hotel in Europe. With 48 individual screens where doppler radar technology is used, installed on the Gloria Golf Club Driving Range, Trackman offers to golfers a brand new golf experience.