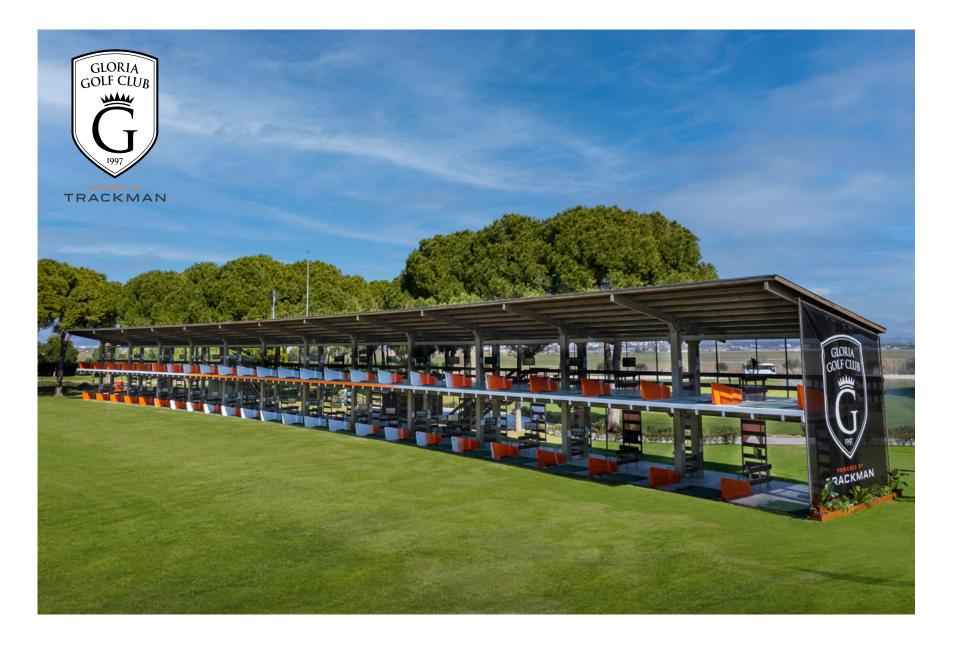

Gloria Golf Club has taken a major step into the world of driving range technology, by adding a TrackMan system that looks set to revolutionise the Turkish resort's range experience as the very first of its kind to be installed by a European resort.

## TURKEY'S FIRST AND ONLY TRACKMAN RANGE IS AT GLORIA GOLF CLUB

Trackman technology which is used in the PGA Tour and preferred by more than 10,000 professional golfers and trainers around the world, is being implemented at Gloria Golf Club, the largest golf course in Turkey and the widest golf course of a hotel in Europe. With 48 individual screens where doppler radar technology is used, installed on the Gloria Golf Club Driving Range, Trackman offers to golfers a brand new golf experience.