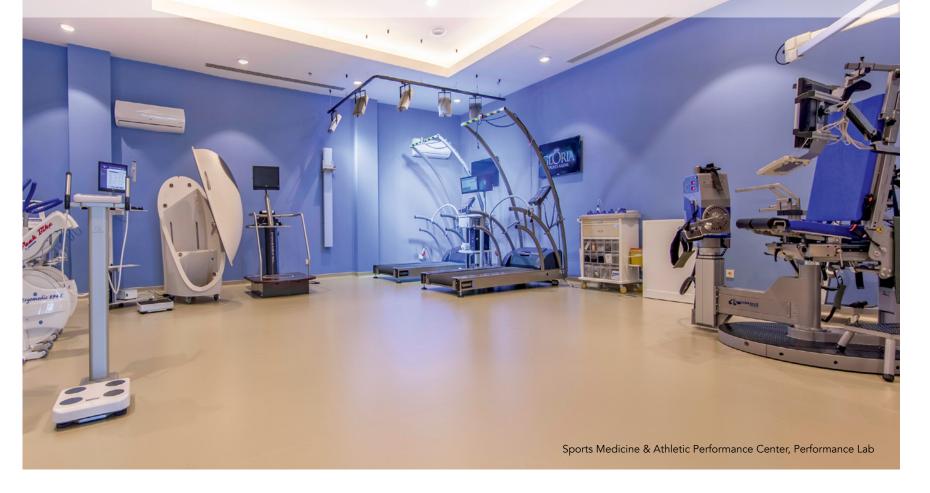

### GLORIA SPORTS ARENA

Gloria Sports Arena is a modern sports complex with indoor, outdoor and aquatic sports facilities. It is built on 105.000 m² (10.5 hectare area) in Belek-Antalya-Turkey, where over 50 different sports disciplines and camps are hosted. Facilities are equipped and built by using the most modern technological developments in sports.

## HEALTH FOR GOLFERS

The broad spacious and technical equipment of the Gloria Sports Arena - Sports Medicine & Athletic Performance Center provides golf players the following service portfolio with a wide range of medical, physiotherapy and performance diagnostic procedures to obtain and optimize the desired performance.

An experienced team of sports physicians, sports scientists, sports physiotherapists, athletic trainers and sports masseurs offers;

#### Performance Diagnosis & Physiological Measurements

- BOD POD and Anthropometrics
- Resting Metabolic Rate Analysis
- Metabolic Holter Assessment
- 3D Postural Analysis & Spine Screening
- Balance & Weight Transfer Tests
- Sport specific injury risk profiling (SPARTANOVA)
- Electromyography assessment
- Isokinetic test & training

#### **Physical Therapy and Rehabilitation**

- Icelab -110 °C
- Shockwave Therapy
- Local Cryotherapy
- Ultrasound & Electrical Stimulation
- High Energy Laser Treatment
- Manual Therapy
- Pre/post-Activity Massage
- Hydroworx underwater treadmill
- Kinesiology Taping
- Osteopathy
- Golf Specific Personal Training