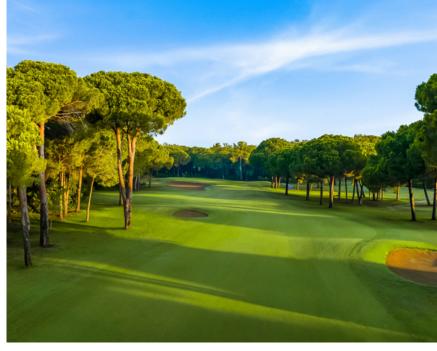

## GLORIA OLD COURSE

18 HOLE | 72 PAR | 6,529 M | 772,000 M<sup>2</sup>

The Championship Old Course offers a true test with tree-lined fairways set within a 772,000 m<sup>2</sup> pine forest with undulating greens adding up to 600 m<sup>2</sup>. There are seven fixed water level lagoons within the Gloria Old Course. (57,000 m<sup>2</sup>)

## GLORIA NEW COURSE

18 HOLE | 72 PAR | 6,523 M | 700,000 M<sup>2</sup>

The Championship New Course is a delight to play with a mixture of tree-lined fairways and water hazards coming into play on no less than eighteen holes. The Course features testing greens, which makes the New Course a real championship challenge. There are four fixed water level lagoons within the Gloria New Golf Course. (57,000 m<sup>2</sup>)

## GLORIA VERDE COURSE

9 HOLE | 35 PAR | 2,923 M | 450,000 M<sup>2</sup>

The Gloria Verde course is certainly no walk in the park. Opened in 2001 and set in 450,000 m², it has two large lakes, 28 bunkers and is one of the best nine-hole courses in Europe.