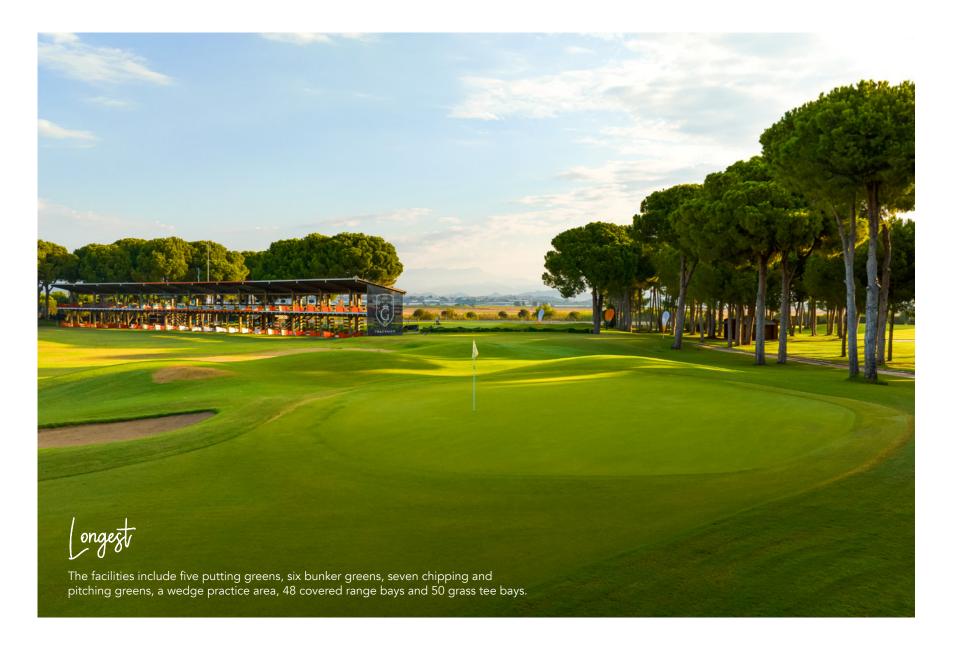

## 5 PUTTING GREENS | 6 BUNKER GREENS 7 CHIPPING & PITCHING GREENS

Gloria Hotels & Resorts guests have the privilege to use the only 45-hole golf course of the Mediterranean Riviera with its two 18-hole championship courses and a 9-hole Verde Golf Course, designed by the famous golf architect Michel Gayon and preferred not only by golf enthusiasts but by professionals as well. Gloria Golf Club has taken a major step into the world of driving range technology, by adding a TrackMan system that looks set to revolutionise the Turkish resort's range experience as the very first of its kind to be installed by a European resort. The Gloria Golf Training Academy and range area is the largest purpose built training facility in Turkey. Trackman Range, the state-of-the-art system is used by more than 10,000 professionals and instructors across the world, utilising a doppler radar system to display a variety of fun games and ball tracking software to 27-inch touchscreens in each bay. For more experienced players who are looking to master their game ready for application out on the three courses at Gloria Golf Club, the software allows users to track and view ball speed, carry, launch angle, precise distances and shot shaping. This is displayed across the 48 screens on the range, giving golfers the crucial information required to improve their game. Lessons for both individuals and groups are available from Our PGA and TPGA qualified teaching professionals, Nike, Taylor Made and Titleist golf clubs are available to use, while the indoor Arena uses Flightscope and SAM putt lab technology. The facilities include five putting greens, six bunker greens, seven chipping and pitching greens, a wedge practice area, 48 covered range bays and 50 grass tee bays. The Gloria Golf Training Academy covers an area of 3500 m².