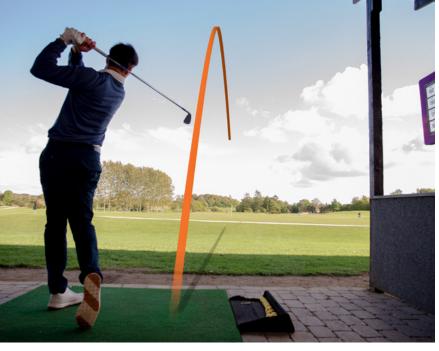

## 5 PUTTING GREENS | 6 BUNKER GREENS 7 CHIPPING & PITCHING GREENS

Gloria Hotels & Resorts guests have the privilege to use the only 45-hole golf course of the Mediterranean Riviera with its two 18-hole championship courses and a 9-hole Verde Golf Course, designed by the famous golf architect Michel Gayon and preferred not only by golf enthusiasts but by professionals as well. Gloria Golf Club has taken a major step into the world of driving range technology, by adding a TrackMan system that looks set to revolutionise the Turkish resort's range experience as the very first of its kind to be installed by a European resort. The Gloria Golf Training Academy and range area is the largest purpose built training facility in Turkey. Trackman Range, the state-of-the-art system is used by more than 10,000 professionals and instructors across the world, utilising a doppler radar system to display a variety of fun games and ball tracking software to 27-inch touchscreens in each bay. For more experienced players who are looking to master their game ready for application out on the three courses at Gloria Golf Club, the software allows users to track and view ball speed, carry, launch angle, precise distances and shot shaping. This is displayed across the 48 screens on the range, giving golfers the crucial information required to improve their game. Lessons for both individuals and groups are available from Our PGA and TPGA qualified teaching professionals, Nike, Taylor Made and Titleist golf clubs are available to use, while the indoor Arena uses Flightscope and SAM putt lab technology. The facilities include five putting greens, six bunker greens, seven chipping and pitching greens, a wedge practice area, 48 covered range bays and 50 grass tee bays. The Gloria Golf Training Academy covers an area of 3500 m².

## TURKEY'S FIRST AND ONLY TRACKMAN RANGE IS AT GLORIA GOLF CLUB

Trackman technology which is used in the PGA Tour and preferred by more than 10,000 professional golfers and trainers around the world, is being implemented at Gloria Golf Club, the largest golf course in Turkey and the widest golf course of a hotel in Europe. With 48 individual screens where doppler radar technology is used, installed on the Gloria Golf Club Driving Range, Trackman offers to golfers a brand new golf experience.