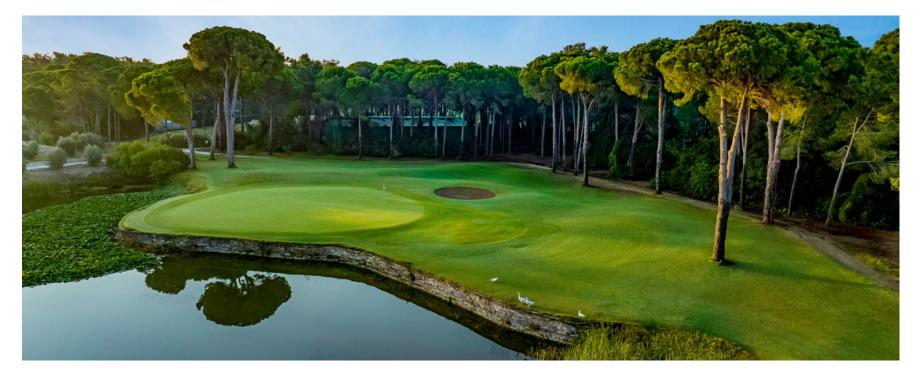

## GLORIA OLD COURSE

18 HOLE | 72 PAR | 6,529 M | 772,000 M<sup>2</sup>

The Championship Old Course offers a true test with tree-lined fairways set within a 772,000 m<sup>2</sup> pine forest with undulating greens adding up to 600 m<sup>2</sup>. There are seven fixed water level lagoons within the Gloria Old Course. (57,000 m<sup>2</sup>)

## GLORIA NEW COURSE

18 HOLE | 72 PAR | 6,523 M | 700,000 M<sup>2</sup>

The Championship New Course is a delight to play with a mixture of tree-lined fairways and water hazards coming into play on no less than eighteen holes. The Course features testing greens, which makes the New Course a real championship challenge. There are four fixed water level lagoons within the Gloria New Golf Course. (57,000 m<sup>2</sup>)

## GLORIA VERDE COURSE

9 HOLE | 35 PAR | 2,923 M | 450,000 M<sup>2</sup>

The Gloria Verde course is certainly no walk in the park. Opened in 2001 and set in 450,000 m², it has two large lakes, 28 bunkers and is one of the best nine-hole courses in Europe.