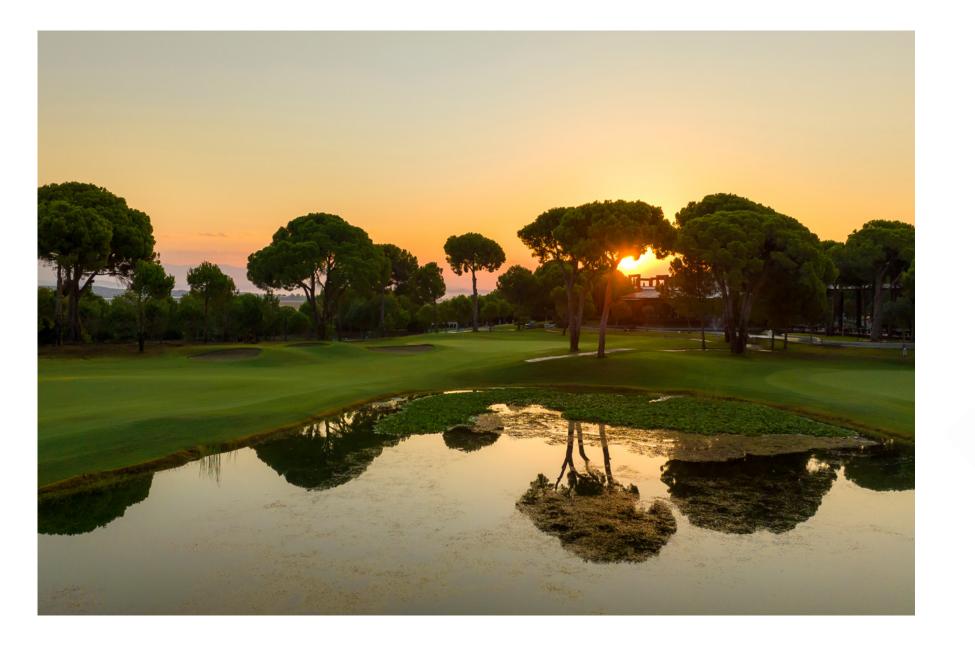

## GLORIA OLD COURSE

18 HOLE | 72 PAR | 6,529 M | 772,000 M<sup>2</sup>

The Championship Old Course offers a true test with tree-lined fairways set within a 772,000 m<sup>2</sup> pine forest with undulating greens adding up to 600 m<sup>2</sup>. There are seven fixed water level lagoons within the Gloria Old Course. (57,000 m<sup>2</sup>)

## GLORIA NEW COURSE

18 HOLE | 72 PAR | 6,523 M | 700,000 M<sup>2</sup>

The Championship New Course is a delight to play with a mixture of tree-lined fairways and water hazards coming into play on no less than eighteen holes. The Course features testing greens, which makes the New Course a real championship challenge. There are four fixed water level lagoons within the Gloria New Golf Course. (57,000 m<sup>2</sup>)