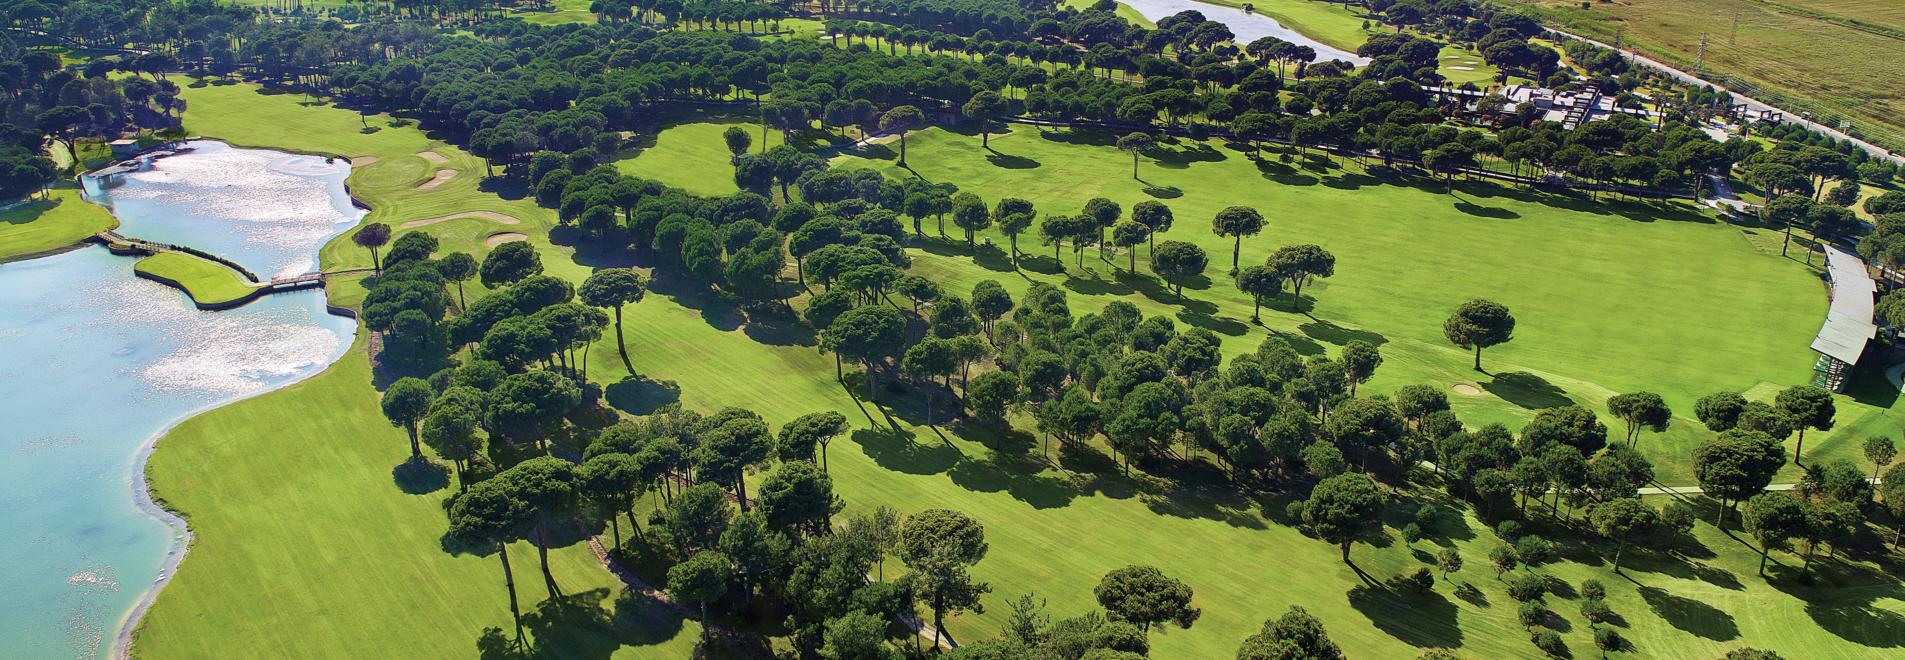

## GLORIA OLD COURSE

18 HOLE | 72 PAR | 6,529 M | 772,000 M<sup>2</sup>

The Championship Old Course offers a true test with tree-lined fairways set within a 772,000 m<sup>2</sup> pine forest with undulating greens adding up to 600 m<sup>2</sup>. There are seven fixed water level lagoons within the Gloria Old Course. (57,000 m<sup>2</sup>)

## GLORIA NEW COURSE

18 HOLE | 72 PAR | 6,523 M | 700,000 M<sup>2</sup>

The Championship New Course is a delight to play with a mixture of tree-lined fairways and water hazards coming into play on no less than eighteen holes. The Course features testing greens, which makes the New Course a real championship challenge. There are four fixed water level lagoons within the Gloria New Golf Course. (57,000 m<sup>2</sup>)