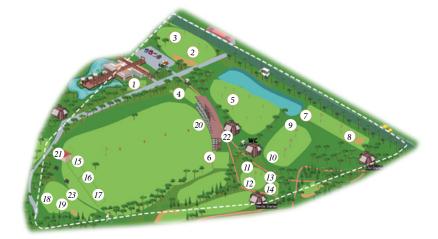

#### DRIVING RANGE INDEX

- **1**. Putting
- 2. Putting, Chipping, Bunker
- 3. Putting, Chipping
- **4**. Long Shot
- **5**. Putting
- **6**. Long Shot
- 7. Putting, Bunker, Chipping
- 8. Putting, Chipping
- 9. Pitching, Chipping
- 10. Pitching, Chipping
- 11. Pitching, Chipping
- 12. Pitching, Chipping

- 13.Bunker, Chipping
- **14**.Bunker, Chipping
- **15**.Long Shot
- 16.Long Shot
- 17.Long Shot18.Putting, Chipping
- 19. Putting, Bunker, Chipping
- 19. Putting, Bunker, Chippin
- 20.Covered Bay
- **21**.Gloria Academy House
- 22.Ball Machine
- 23.Ball Machine