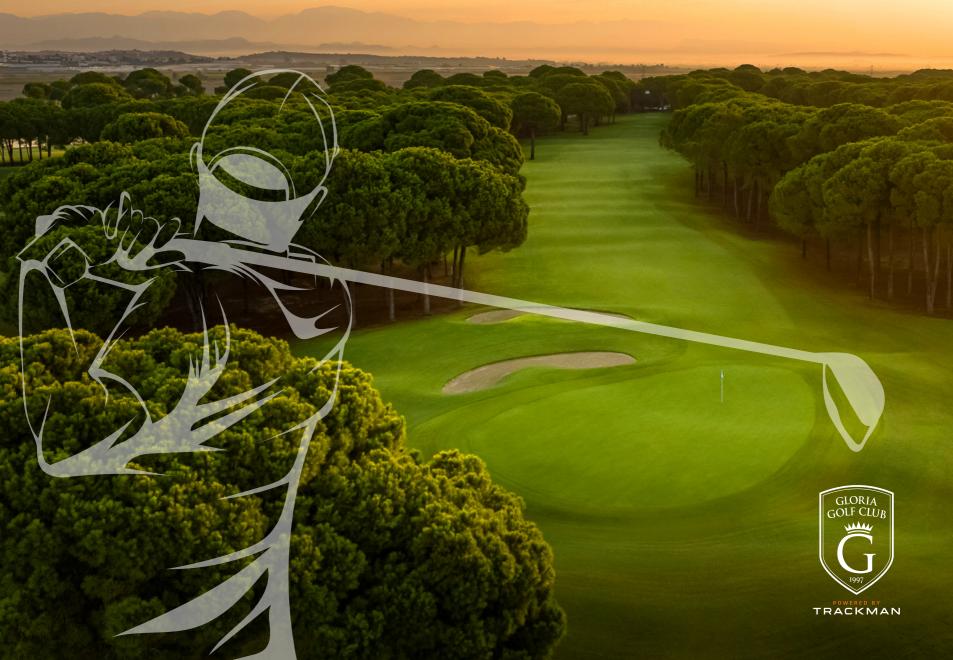

Gloria Golf Club has taken a major step into the world of driving range technology, by adding a TrackMan system that looks set to revolutionise the Turkish resort's range experience as the very first of its kind to be installed by a European resort.

## TURKEY'S FIRST AND ONLY TRACKMAN RANGE IS AT GLORIA GOLF CLUB

Trackman technology which is used in the PGA Tour and preferred by more than 10,000 professional golfers and trainers around the world, is being implemented at Gloria Golf Club, the largest golf course in Turkey and the widest golf course of a hotel in Europe. With 48 individual screens where doppler radar technology is used, installed on the Gloria Golf Club Driving Range, Trackman offers to golfers a brand new golf experience.