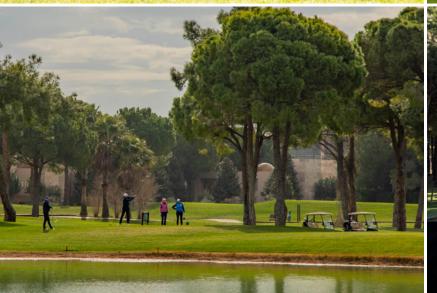

In memory of the First Ghorian, Mr. Muri Özattin, we impart our love, respect and longing.

Gloria Hotels & Resorts guests have the privilege to use the only 45-hole golf course of the Mediterranean Riviera with its two 18-hole championship courses and a 9-hole Verde Golf Course, designed by the famous golf architect Michel Gayon and preferred not only by golf enthusiasts but by professionals as well.

## GLORIA OLD COURSE

18 HOLE | 72 PAR | 6,529 M | 772,000 M<sup>2</sup>

The Championship Old Course offers a true test with tree-lined fairways set within a 772,000 m<sup>2</sup> pine forest with undulating greens adding up to 600 m<sup>2</sup>. There are seven fixed water level lagoons within the Gloria Old Course. (57,000 m<sup>2</sup>)