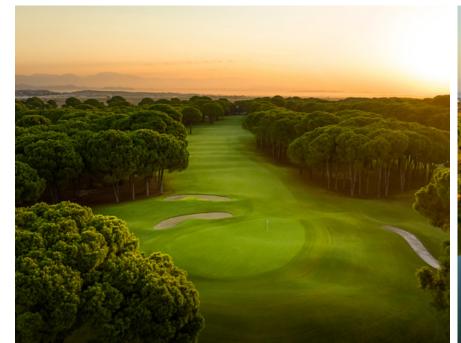

## GLORIA OLD COURSE

18 HOLE | 72 PAR | 6,529 M | 772,000 M<sup>2</sup>

The Championship Old Course offers a true test with tree-lined fairways set within a 772,000 m<sup>2</sup> pine forest with undulating greens adding up to 600 m<sup>2</sup>. There are seven fixed water level lagoons within the Gloria Old Course. (57,000 m<sup>2</sup>)

## GLORIA NEW COURSE

18 HOLE | 72 PAR | 6,523 M | 700,000 M<sup>2</sup>

The Championship New Course is a delight to play with a mixture of tree-lined fairways and water hazards coming into play on no less than eighteen holes. The Course features testing greens, which makes the New Course a real championship challenge. There are four fixed water level lagoons within the Gloria New Golf Course. (57,000 m<sup>2</sup>)