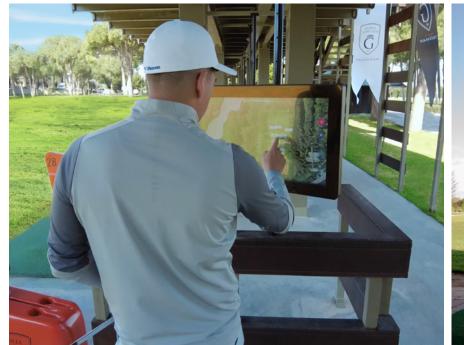

Gloria Golf Club has taken a major step into the world of driving range technology, by adding a TrackMan system that looks set to revolutionise the Turkish resort's range experience as the very first of its kind to be installed by a European resort.

## TURKEY'S FIRST AND ONLY TRACKMAN RANGE IS AT GLORIA GOLF CLUB

Trackman technology which is used in the PGA Tour and preferred by more than 10,000 professional golfers and trainers around the world, is being implemented at Gloria Golf Club, the largest golf course in Turkey and the widest golf course of a hotel in Europe. With 48 individual screens where doppler radar technology is used, installed on the Gloria Golf Club Driving Range, Trackman offers to golfers a brand new golf experience.