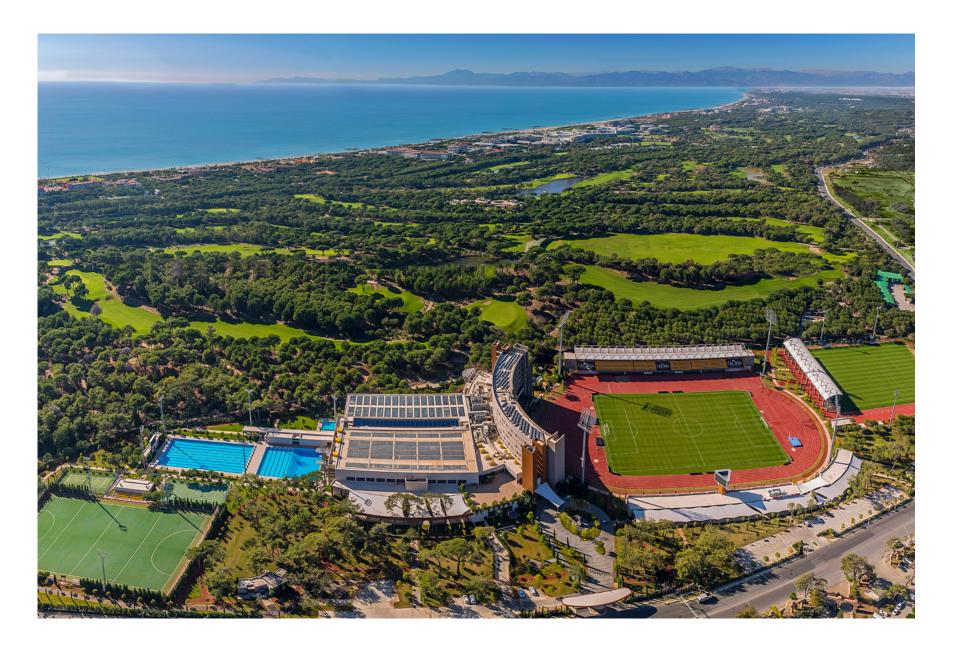

### GLORIA SPORTS ARENA

Gloria Sports Arena is a modern sports complex with indoor, outdoor and aquatic sports facilities. It is built on 105.000 m² (10.5 hectare area) in Belek-Antalya-Turkey, where over 50 different sports disciplines and camps are hosted. Facilities are equipped and built by using the most modern technological developments in sports.

With its international standards and superior quality, Gloria Sports Arena is the 27th facility worldwide to be included among the Collaborating Centres of Sports Medicine by the International Federation of Sports Medicine (FIMS)