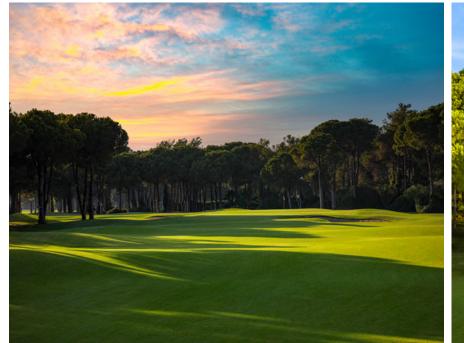

## GLORIA OLD COURSE

18 HOLE | 72 PAR | 6,529 M | 772,000 M<sup>2</sup>

The Championship Old Course offers a true test with tree-lined fairways set within a 772,000 m<sup>2</sup> pine forest with undulating greens adding up to 600 m<sup>2</sup>. There are seven fixed water level lagoons within the Gloria Old Course. (57,000 m<sup>2</sup>)

## GLORIA NEW COURSE

18 HOLE | 72 PAR | 6,523 M | 700,000 M<sup>2</sup>

The Championship New Course is a delight to play with a mixture of tree-lined fairways and water hazards coming into play on no less than eighteen holes. The Course features testing greens, which makes the New Course a real championship challenge. There are four fixed water level lagoons within the Gloria New Golf Course. (57,000 m<sup>2</sup>)

## GLORIA VERDE COURSE

9 HOLE | 35 PAR | 2,923 M | 450,000 M<sup>2</sup>

The Gloria Verde course is certainly no walk in the park. Opened in 2001 and set in 450,000 m², it has two large lakes, 28 bunkers and is one of the best nine-hole courses in Europe.