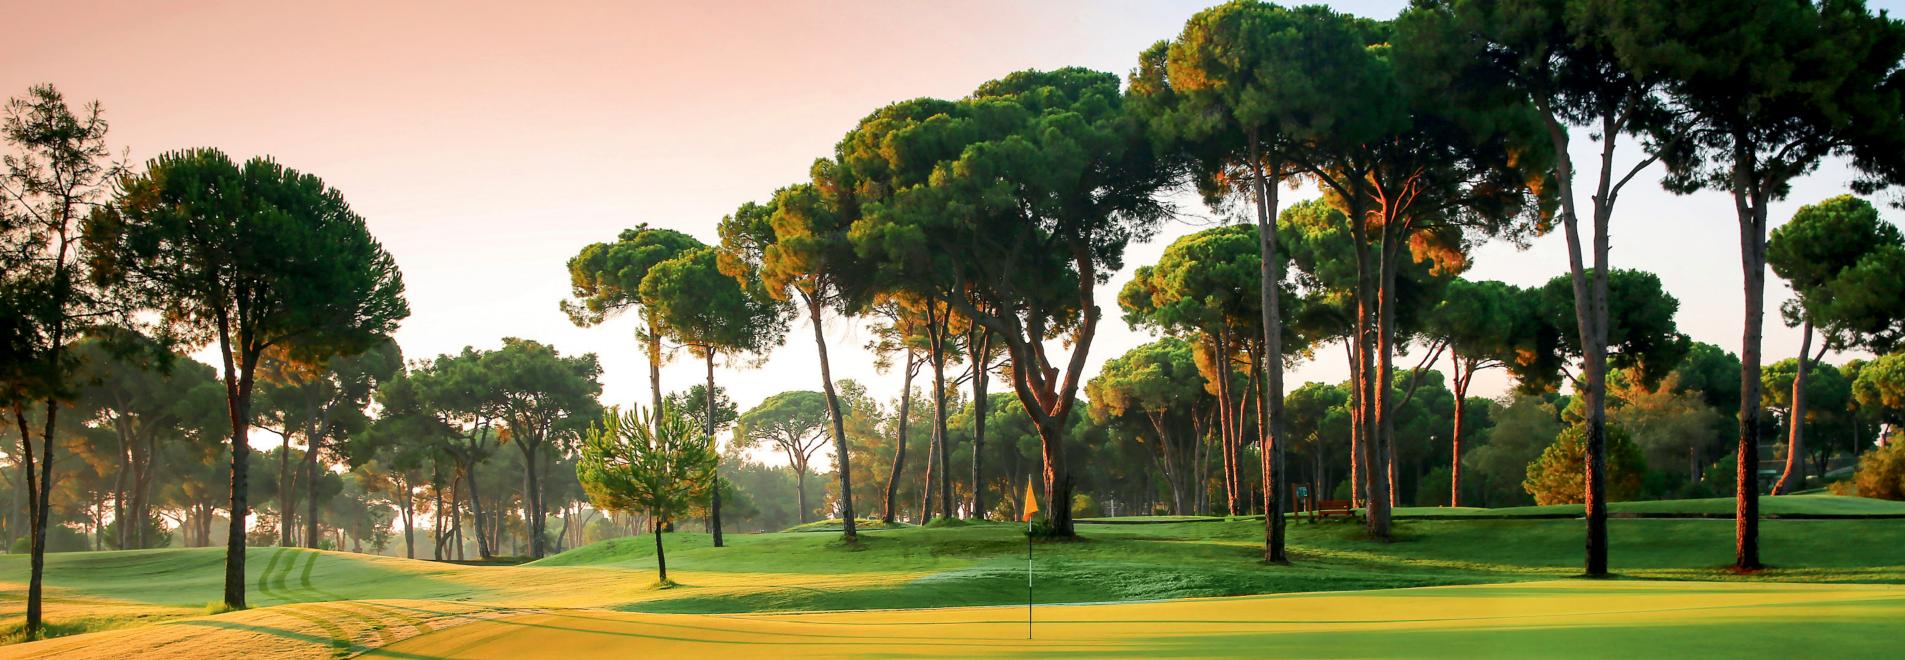

## GLORIA OLD COURSE

18 HOLE | 72 PAR | 6,529 M | 772,000 M<sup>2</sup>

The Championship Old Course offers a true test with tree-lined fairways set within a 772,000 m<sup>2</sup> pine forest with undulating greens adding up to 600 m<sup>2</sup>. There are seven fixed water level lagoons within the Gloria Old Course. (57,000 m<sup>2</sup>)

## GLORIA NEW COURSE

18 HOLE | 72 PAR | 6,523 M | 700,000 M<sup>2</sup>

The Championship New Course is a delight to play with a mixture of tree-lined fairways and water hazards coming into play on no less than eighteen holes. The Course features testing greens, which makes the New Course a real championship challenge. There are four fixed water level lagoons within the Gloria New Golf Course. (57,000 m<sup>2</sup>)

## GLORIA VERDE COURSE

9 HOLE | 35 PAR | 2,923 M | 450,000 M<sup>2</sup>

The Gloria Verde course is certainly no walk in the park. Opened in 2001 and set in 450,000 m², it has two large lakes, 28 bunkers and is one of the best nine-hole courses in Europe.