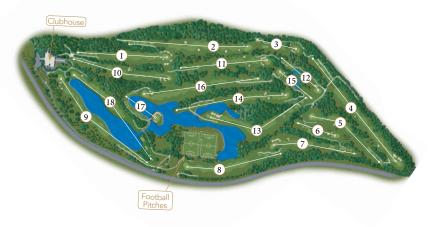

## GLORIA OLD COURSE

18 HOLE | 72 PAR | 6,529 M | 772,000 M<sup>2</sup>

The Championship Old Course offers a true test with tree-lined fairways set within a 772,000 m<sup>2</sup> pine forest with undulating greens adding up to 600 m<sup>2</sup>. There are seven fixed water level lagoons within the Gloria Old Course. (57,000 m<sup>2</sup>)

## GLORIA NEW COURSE

18 HOLE | 72 PAR | 6,523 M | 700,000 M<sup>2</sup>

The Championship New Course is a delight to play with a mixture of tree-lined fairways and water hazards coming into play on no less than eighteen holes. The Course features testing greens, which makes the New Course a real championship challenge. There are four fixed water level lagoons within the Gloria New Golf Course. (57,000 m<sup>2</sup>)

## GLORIA VERDE COURSE

9 HOLE | 35 PAR | 2,923 M | 450,000 M<sup>2</sup>

The Gloria Verde course is certainly no walk in the park. Opened in 2001 and set in 450,000 m², it has two large lakes, 28 bunkers and is one of the best nine-hole courses in Europe.

GLORIA SELECT OLD COURSE

18 HOLE | 72 PAR | 6,492 M

The Gloria Select 18 Hole combines, the best of the Gloria Courses