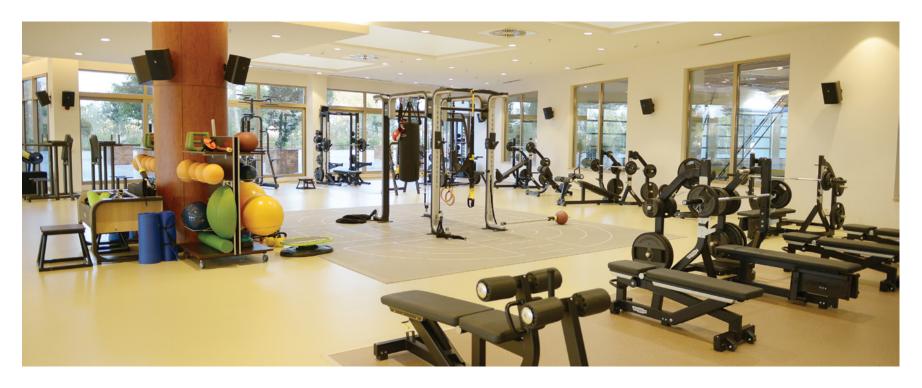

### GLORIA SPORTS ARENA

Gloria Sports Arena is a modern sports complex with indoor, outdoor and aquatic sports facilities. It is built on 105.000 m² (10.5 hectare area) in Belek-Antalya-Turkey, where over 50 different sports disciplines and camps are hosted. Facilities are equipped and built by using the most modern technological developments in sports.

## HEALTH FOR GOLFERS

The broad spacious and technical equipment of the Gloria Sports Arena - Sports Medicine & Athletic Performance Center provides golf players the following service portfolio with a wide range of medical, physiotherapy and performance diagnostic procedures to obtain and optimize the desired performance.