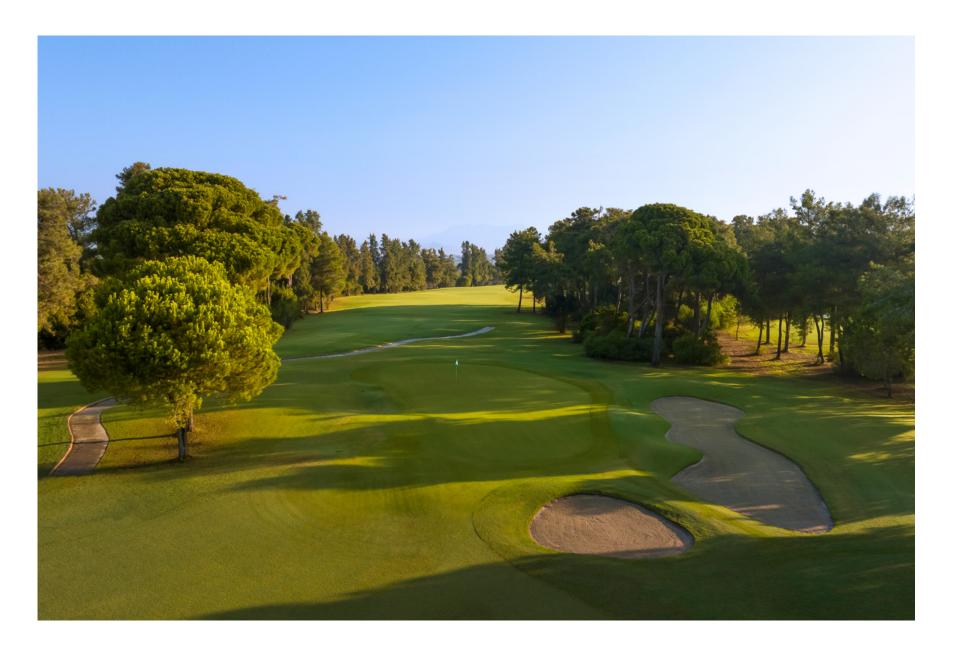

## GLORIA OLD COURSE

18 HOLE | 72 PAR | 6,529 M | 772,000 M<sup>2</sup>

The Championship Old Course offers a true test with tree-lined fairways set within a 772,000 m<sup>2</sup> pine forest with undulating greens adding up to 600 m<sup>2</sup>. There are seven fixed water level lagoons within the Gloria Old Course. (57,000 m<sup>2</sup>)

## GLORIA NEW COURSE

18 HOLE | 72 PAR | 6,523 M | 700,000 M<sup>2</sup>

The Championship New Course is a delight to play with a mixture of tree-lined fairways and water hazards coming into play on no less than eighteen holes. The Course features testing greens, which makes the New Course a real championship challenge. There are four fixed water level lagoons within the Gloria New Golf Course. (57,000 m<sup>2</sup>)