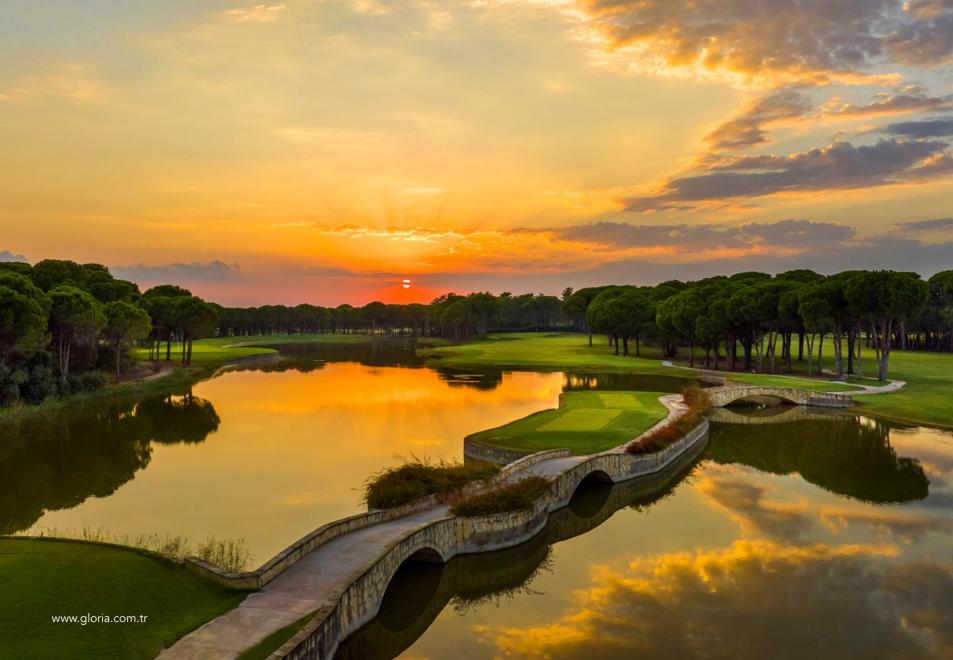

## GLORIA OLD COURSE

18 HOLE | 72 PAR | 6,529 M | 772,000 M<sup>2</sup>

The Championship Old Course offers a true test with tree-lined fairways set within a 772,000 m<sup>2</sup> pine forest with undulating greens adding up to 600 m<sup>2</sup>. There are seven fixed water level lagoons within the Gloria Old Course. (57,000 m<sup>2</sup>)

## GLORIA NEW COURSE

18 HOLE | 72 PAR | 6,523 M | 700,000 M<sup>2</sup>

The Championship New Course is a delight to play with a mixture of tree-lined fairways and water hazards coming into play on no less than eighteen holes. The Course features testing greens, which makes the New Course a real championship challenge. There are four fixed water level lagoons within the Gloria New Golf Course. (57,000 m<sup>2</sup>)