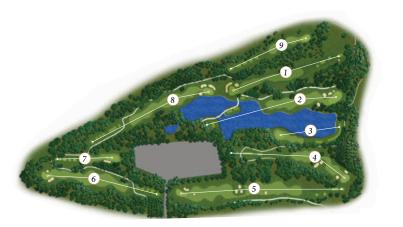

## GLORIA OLD COURSE

18 HOLE | 72 PAR | 6,529 M | 772,000 M<sup>2</sup>

The Championship Old Course offers a true test with tree-lined fairways set within a 772,000 m<sup>2</sup> pine forest with undulating greens adding up to 600 m<sup>2</sup>. There are seven fixed water level lagoons within the Gloria Old Course. (57,000 m<sup>2</sup>)

## GLORIA NEW COURSE

18 HOLE | 72 PAR | 6,523 M | 700,000 M<sup>2</sup>

The Championship New Course is a delight to play with a mixture of tree-lined fairways and water hazards coming into play on no less than eighteen holes. The Course features testing greens, which makes the New Course a real championship challenge. There are four fixed water level lagoons within the Gloria New Golf Course. (57,000 m<sup>2</sup>)

## GLORIA VERDE COURSE

9 HOLE | 35 PAR | 2,923 M | 450,000 M<sup>2</sup>

The Gloria Verde course is certainly no walk in the park. Opened in 2001 and set in 450,000 m², it has two large lakes, 28 bunkers and is one of the best nine-hole courses in Europe.