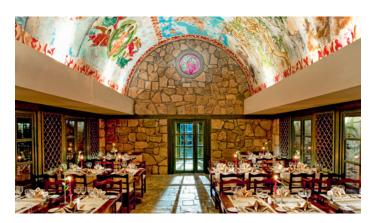

## GLORIA CLUB HOUSE

Enjoy the views after the game at our Club House and experience high quality service whether it is for just a drink, a snack, or a full meal. Facilities include the restaurant, bar, changing and shower rooms and the best-stocked pro shop featuring leading brands such as Nike and Chervo.