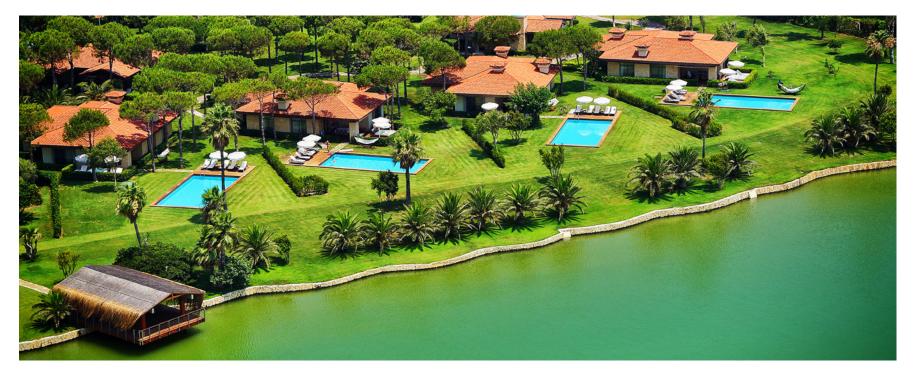

#### GLORIA VERDE RESORT

Located in a unique natural environment with an excellent understanding of service, Gloria Verde Resort's quality has been recognised by many international organisations and has won multiple awards. It delivers on its promise of an unforgettable holiday experience.

#### **Room Facilities**

Terrace or balcony, wireless internet access, Direct dial telephone, Satellite transmission, LED TV, Digital safe box, Pillow Menu, Minibar, Key card door system, Central air conditioning, sitting area, Tea & Coffee setup, Table for luggages, DVD player (upon availability)... Chairs & Coffee table on balcony or terrace... Make up mirror and Telephone in the bathroom, bathrobe, slippers, hairdryer, WC, bathrooms with walk in shower or bathtub, scales.