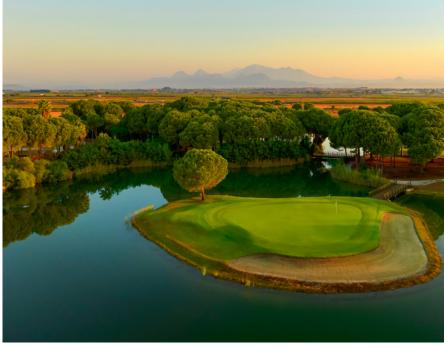

## GLORIA OLD COURSE

18 HOLE | 72 PAR | 6,529 M | 772,000 M<sup>2</sup>

The Championship Old Course offers a true test with tree-lined fairways set within a 772,000 m<sup>2</sup> pine forest with undulating greens adding up to 600 m<sup>2</sup>. There are seven fixed water level lagoons within the Gloria Old Course. (57,000 m<sup>2</sup>)

## GLORIA NEW COURSE

18 HOLE | 72 PAR | 6,523 M | 700,000 M<sup>2</sup>

The Championship New Course is a delight to play with a mixture of tree-lined fairways and water hazards coming into play on no less than eighteen holes. The Course features testing greens, which makes the New Course a real championship challenge. There are four fixed water level lagoons within the Gloria New Golf Course. (57,000 m<sup>2</sup>)

## GLORIA VERDE COURSE

9 HOLE | 35 PAR | 2,923 M | 450,000 M<sup>2</sup>

The Gloria Verde course is certainly no walk in the park. Opened in 2001 and set in 450,000 m², it has two large lakes, 28 bunkers and is one of the best nine-hole courses in Europe.