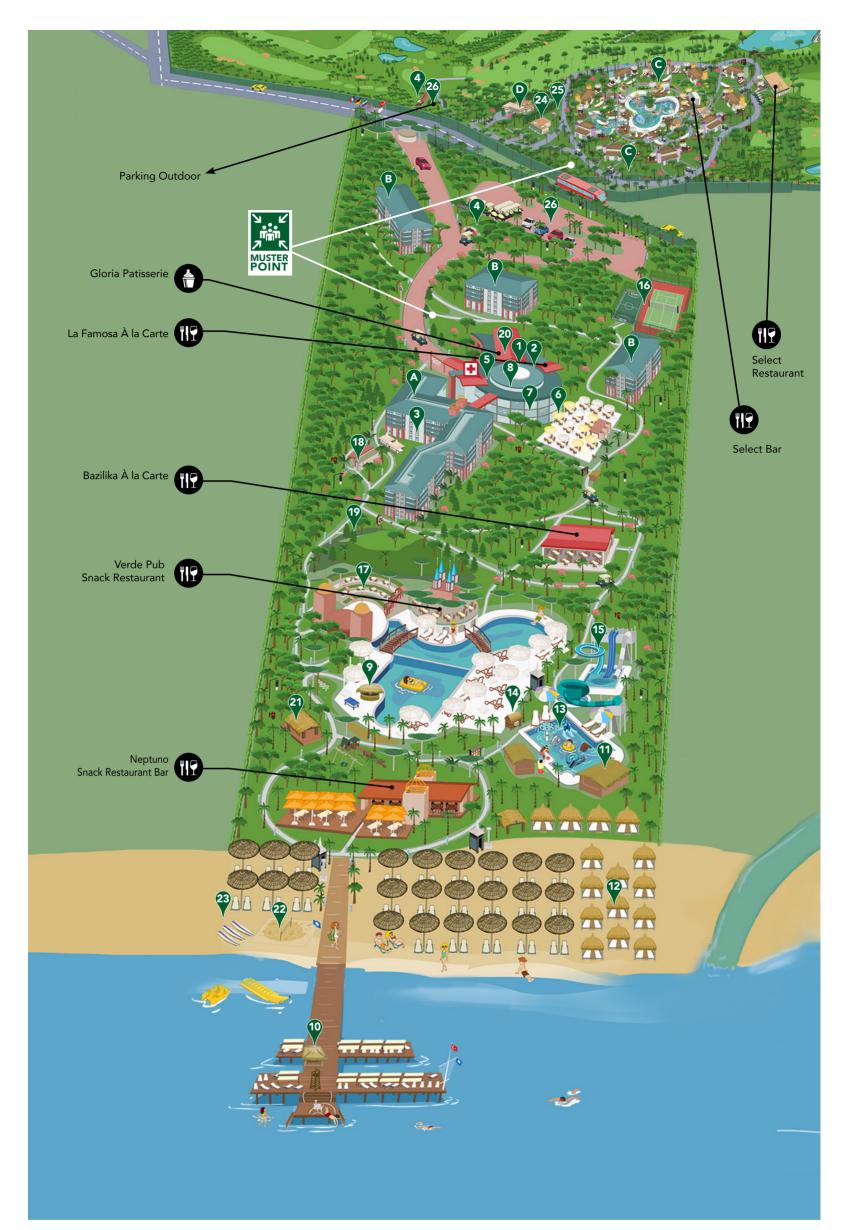

Rooms A. Main Building B. Family Suites C. Select Villas D. Presidential Villa

# Outlets & Facilities 1. Guest Relations

- 2. 3.
- Shopping Area Asklepion Spa Thalasso (Indoor & Thalasso Pool) Tunnel
- 4.
- 5. Doctor

- **Food & Beverage** 6. Mythos Main Restaurant & Terrace
- 7. Lobby Bar
- 8. Zodiac Bar
- 9. Pool Bar
- 10. Pier Bar

### Kids

- 11. Gogi Kids Club Beach & Pool
  12. Beach Pavilions (Extra)
- 13. Kids Pool
- 14. Towel Desk
- 15. Water Slides

Activities 16. Tennis Court & Mini Football 17. Amphitheatre 18. Fit Gloria 19. Archery 20.Bowling & Game Area 21. Aerobic Area 22. Beach Volleyball 23. Water Sports

Select Villas Area 24.Select Fitness Center& Sauna 25. Select Kids Playground 26. Parking (outdoor)